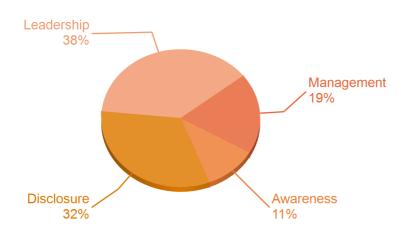

#### **ACTIVITY GROUP PERFORMANCE**

IT & software development

Your company is amongst 38% of companies that reached Leadership level in your Activity Group

A sample of A-list companies from your Activity Group: