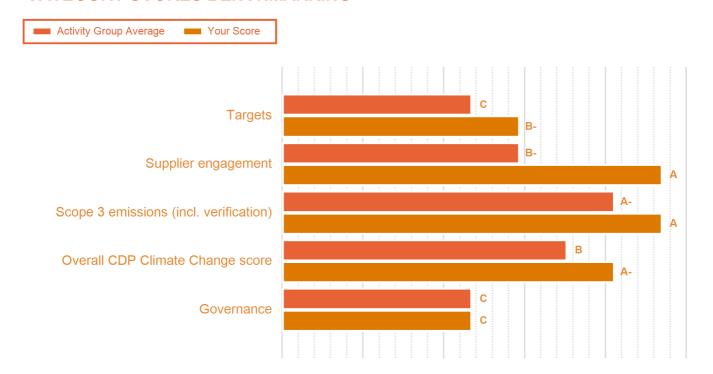

#### **CATEGORY SCORES**

Please download the 'CDP Supplier Engagement Rating Introduction' for more information on the category ratings.

#### CATEGORY SCORES BENCHMARKING

Each category rating in the bar chart represents the progression within each rating level.

Rating categories are groupings of questions and are subgroups of the 2020 questionnaire. Weightings are applied to ratings to reflect the relative importance of each category to progress supplier engagement on climate change. To find out more about category weightings, please download the 'CDP Supplier Engagement Rating Methodology'.