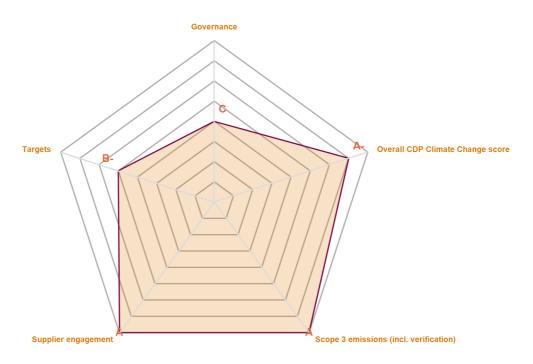

#### **CATEGORY SCORES**

Please download the 'CDP Supplier Engagement Rating Introduction' for more information on the category ratings.

#### CATEGORY SCORES BENCHMARKING

Each category rating in the bar chart represents the progression within each rating level.

Rating categories are groupings of questions and are subgroups of the 2020 questionnaire. Weightings are applied to ratings to reflect the relative importance of each category to progress supplier engagement on climate change. To find out more about category weightings, please download the 'CDP Supplier Engagement Rating Methodology'.