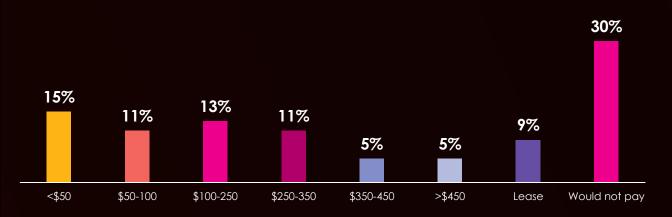

# Cost-of-entry is a critical barrier that must be addressed

About a quarter (26%) of consumers do not want to spend more than \$100 on metaverse hardware. 11% would pay what most headsets currently cost (\$250-\$350).

Around 10% would lease hardware from their service provider to ensure a smaller cost-of-entry.

### How much would you be willing to spend on hardware for the metaverse?

With concerns around both hardware costs and reliable internet, 49% of consumers worry the metaverse could further separate the "haves" from "have nots" or make the digital divide worse, making network readiness and cost-of-entry critical barriers to overcome.