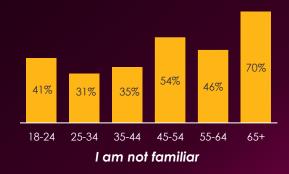

### Consumers are split on what exactly the metaverse is

amdoce nak

Even with ongoing buzz, 45% of consumers are not familiar with the concept of the metaverse.

While it's unsurprising that older generations may not be familiar with the metaverse, a stark 41% of Generation Z are also not clear about it. Millennials have the best grasp with 69% understanding it.

Are you familiar with the concept of the metaverse?

Consumers are willing to replace inperson experiences with the metaverse...with this condition

More than half (55%) of consumers would be willing to replace inperson experience with virtual ones in the metaverse if they could guarantee an optimal internet connection.