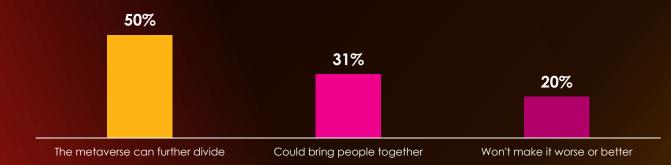

### How much would you be willing to spend on hardware for the metaverse?

With concerns around both hardware costs and reliable internet, 49% of consumers worry the metaverse could further separate the "haves" from "have nots" or make the digital divide worse, making network readiness and cost-of-entry critical barriers to overcome.

#### With concerns around internet connectivity and the digital divide growing, how do you think the metaverse could affect this?

Amdocs www.amdocs.com

© 2022 Amdocs. All Rights Reserved.