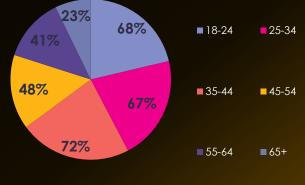

Are you familiar with the concept of the metaverse?

Consumers are willing to replace inperson experiences with the metaverse...with this condition

More than half (55%) of consumers would be willing to replace inperson experience with virtual ones in the metaverse if they could guarantee an optimal internet connection.

If you could guarantee optimal network connection, would you be more willing to replace certain inperson experiences for metaverse experiences?