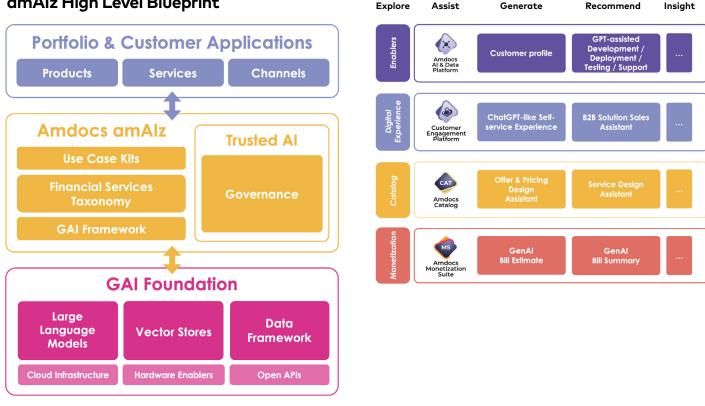

## amAlz High Level Blueprint

Assist

Generate

The need for advanced AI frameworks becomes indispensable. amAIz empowers banks to unlock the full potential of generative AI, enabling them to stay ahead of the competition. With its advanced capabilities, trusted and seamless integration, and scalable design, amAlz is the ultimate solution for banks seeking to navigate the digital landscape with confidence.