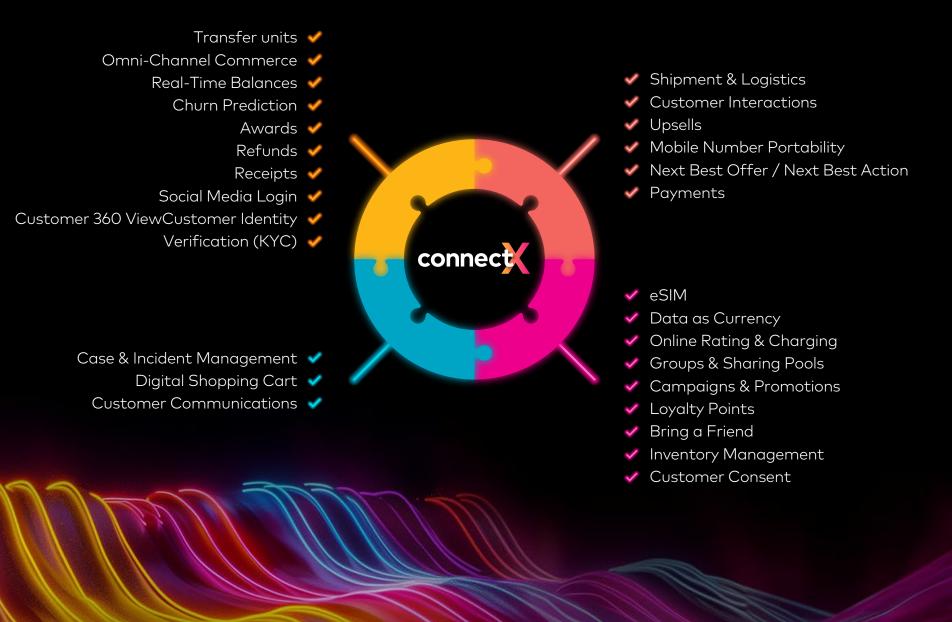

### Amdocs connectX is a pre-integrated, end-to-end customer management, commerce and monetisation platform

Choose your Shine SIM

Quickly and securely monetise any product or service with a solution designed for simplicity, agility, and flexibility.

ConnectX brings powerful capabilities, drawing on Amdocs' deep BSS expertise to offer a versatile, cloud-native platform built on TMForum-certified OpenAPIs.

#### Your agile business engine

ConnectX transcends industry boundaries, catering to a diverse clientele

### 70%

better Net Promoter Score (NPS)

minutes to launch a new offer from idea to production

- **MVNOs & MVNEs:** Launch innovative mobile services quickly, manage complex subscriber lifecycles, and unlock new revenue streams.
- **Consumer Brands:** Personalise customer journeys, build loyalty programs, and offer data-driven insights to enhance engagement.
- And More: ConnectX's adaptable architecture caters to a wide range of industries, empowering businesses to thrive in the digital age.