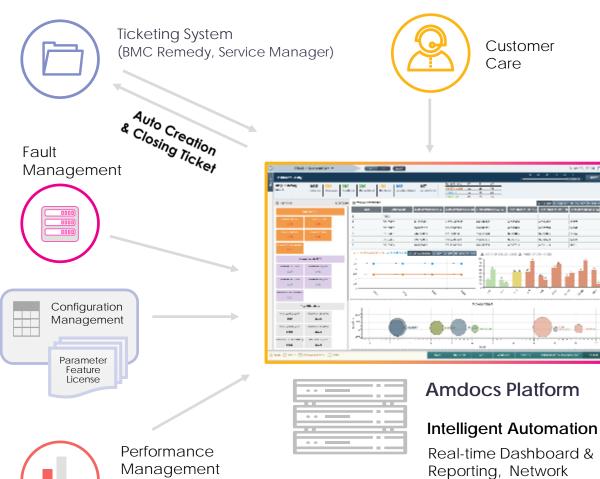

# **Amdocs Monitoring Platform**

System

(Counter, KPI)

Performance analytics

& service assurance.